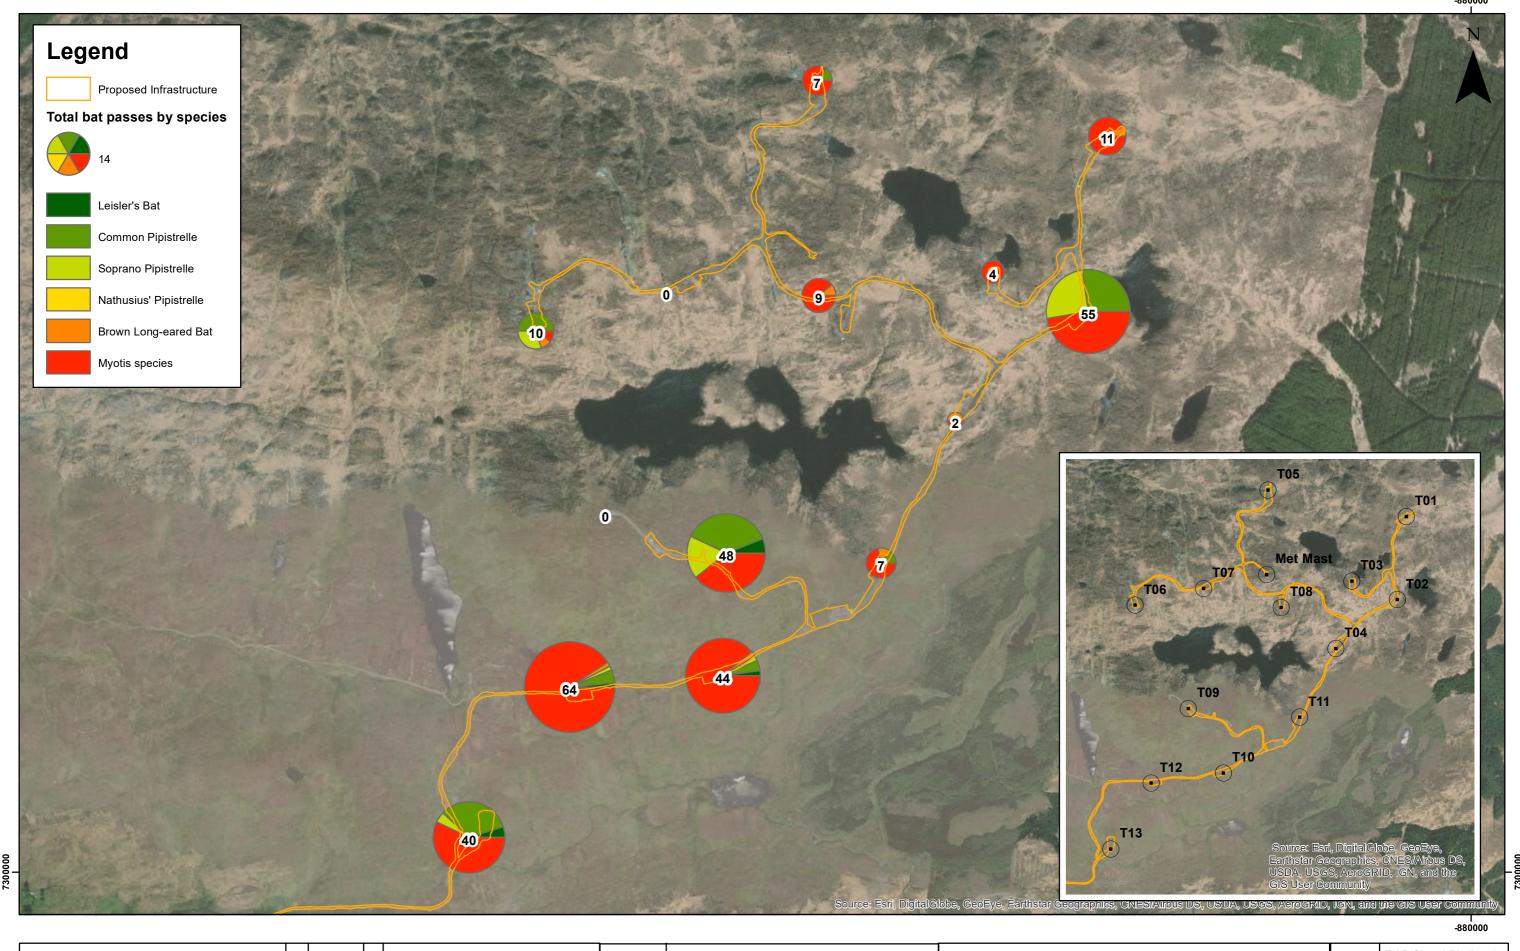

Barnesmore Windfarm Repowering 6.15 - Total bat passes by species Autumn

| Drg No | EIAR Chap 6 Biodiversity |                     |  |  |  |
|--------|--------------------------|---------------------|--|--|--|
| Rev    | Α                        | Datum:              |  |  |  |
| Date   | 17/12/19                 | TM65<br>Projection: |  |  |  |
| Figure | 6.15                     | TM                  |  |  |  |